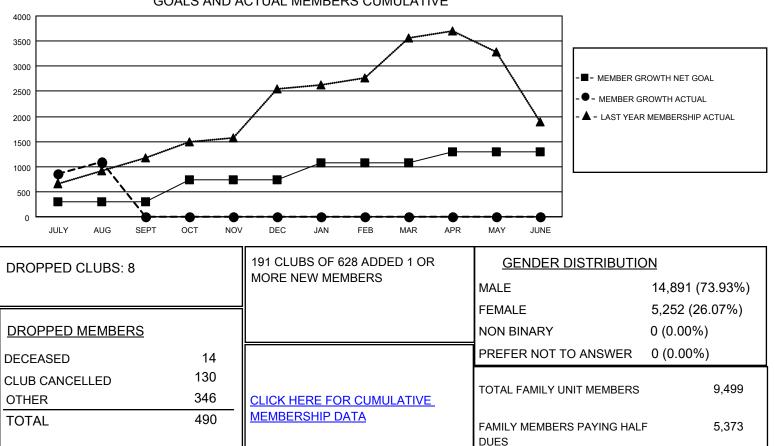

## GAT MONTHLY MEMBERSHIP PROGRESS REPORT

**Multiple District 320** 

Results as of: 8/31/2021

LOCATION: INDIA

| Clubs                 |               |           |               | Members               |                           |                         |                                                    |
|-----------------------|---------------|-----------|---------------|-----------------------|---------------------------|-------------------------|----------------------------------------------------|
| RESULTS FOR 2021-2022 |               |           |               | RESULTS FOR 2021-2022 |                           |                         |                                                    |
| QUARTER               | NEW CLUB GOAL | NEW CLUBS | DROPPED CLUBS | QUARTER               | MEMBER GROWTH NET<br>GOAL | MEMBER GROWTH<br>ACTUAL | DROPPED<br>MEMBERS ACTUAL<br>(including transfers) |
| JULY/AUG/SEPT         | 28            | 36        | 8             | JULY/AUG/SE           | PT 305                    | 1,682                   | 490                                                |
| OCT/NOV/DEC           | 11            | 0         | 0             | OCT/NOV/DE            | C 430                     | 0                       | 0                                                  |
| JAN/FEB/MAR           | 7             | 0         | 0             | JAN/FEB/MAR           | 340                       | 0                       | 0                                                  |
| APR/MAY/JUNE          | 4             | 0         | 0             | APR/MAY/JUN           | NE 210                    | 0                       | 0                                                  |

CURRENT YEAR ACTUAL NEW CLUBS

- LAST YEAR ACTUAL NEW CLUBS

GOALS AND ACTUAL MEMBERS CUMULATIVE