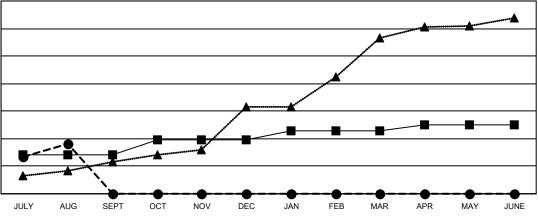

CURRENT YEAR ACTUAL NEW CLUBS

- LAST YEAR ACTUAL NEW CLUBS

GOALS AND ACTUAL MEMBERS CUMULATIVE